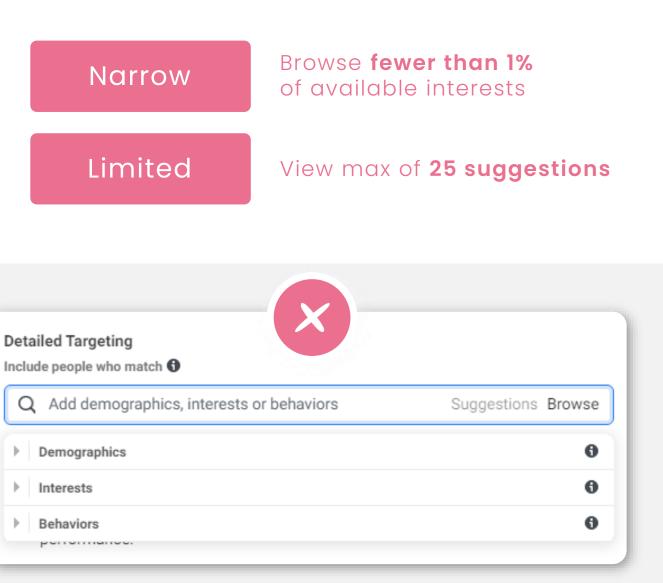

THE PROBLEM:

It's **hard** to find relevant audience segments using the Facebook Ads interface

Most audiences are hidden from view

Facebook Ads Interface