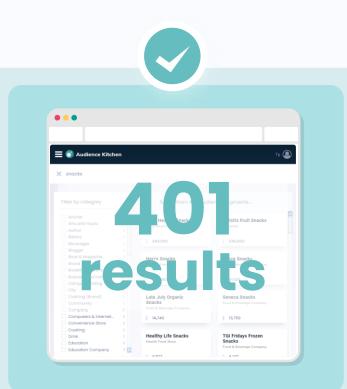

### Let's pretend we're a snack food brand...

In Facebook's interface, a search for "snacks" returns only 25 results

In Audience Kitchen, the same search reveals 16x more opportunities