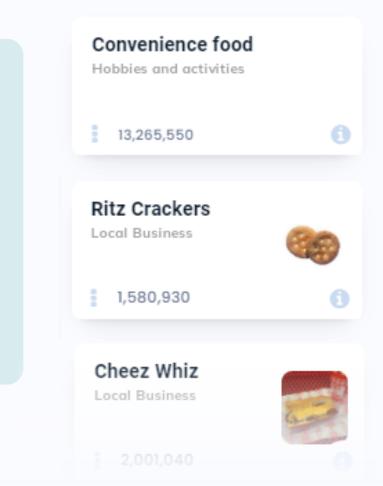

### Let's pretend we're a snack food brand...

In Facebook's interface, a search for "snacks" returns only 25 results

In Audience Kitchen, the same search reveals 16x more opportunities