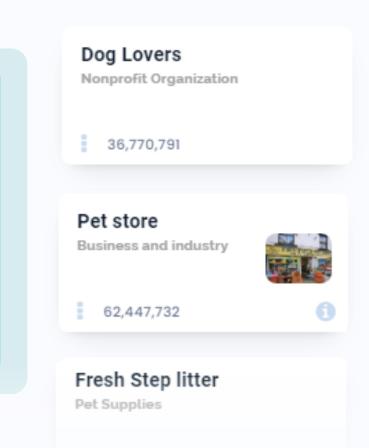

#### Let's pretend we're a pet store...

In Facebook's interface, a search for "pet supplies" returns only 6 results

In Audience Kitchen, the same search reveals 13x more opportunities