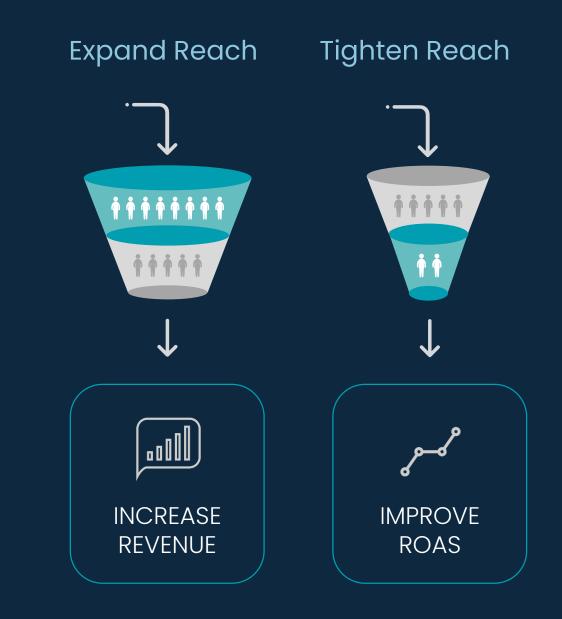

THE PROBLEM:

It's **hard** to find relevant audience segments using the Facebook Ads interface

Most audiences are hidden from view

Facebook Ads Interface

#### OUR SOLUTION:

# Audience Kitchen unlocks the universe of targeting options in Facebook & Instagram

Verified Targetable in Facebook

Marketers of any kind – brands, agencies & even freelancers – can **upgrade their audience targeting strategy** in minutes