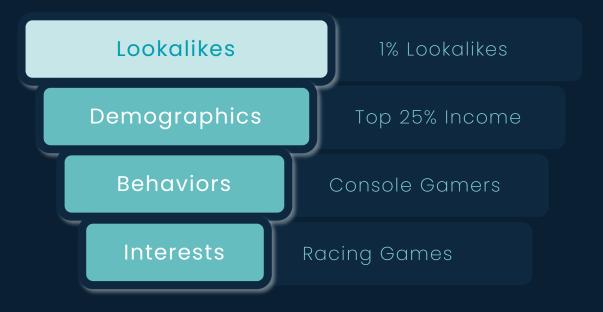

### How it works

Find target audiences

Search Browse **Export** your ideal segments

Copy to Clipboard Download to CSV **Target** in Facebook and Instagram

Paste into Your Facebook Ad Sets