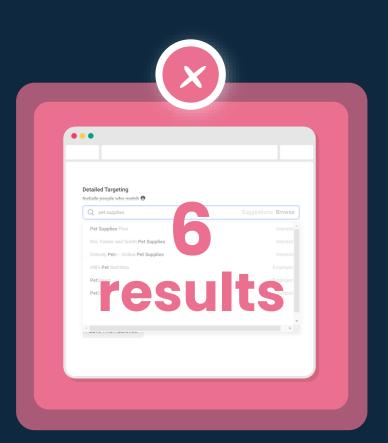

#### Let's pretend we're a pet store...

In Facebook's interface, a search for "pet supplies" returns only 6 results

In Audience Kitchen, the same search reveals 13x more opportunities