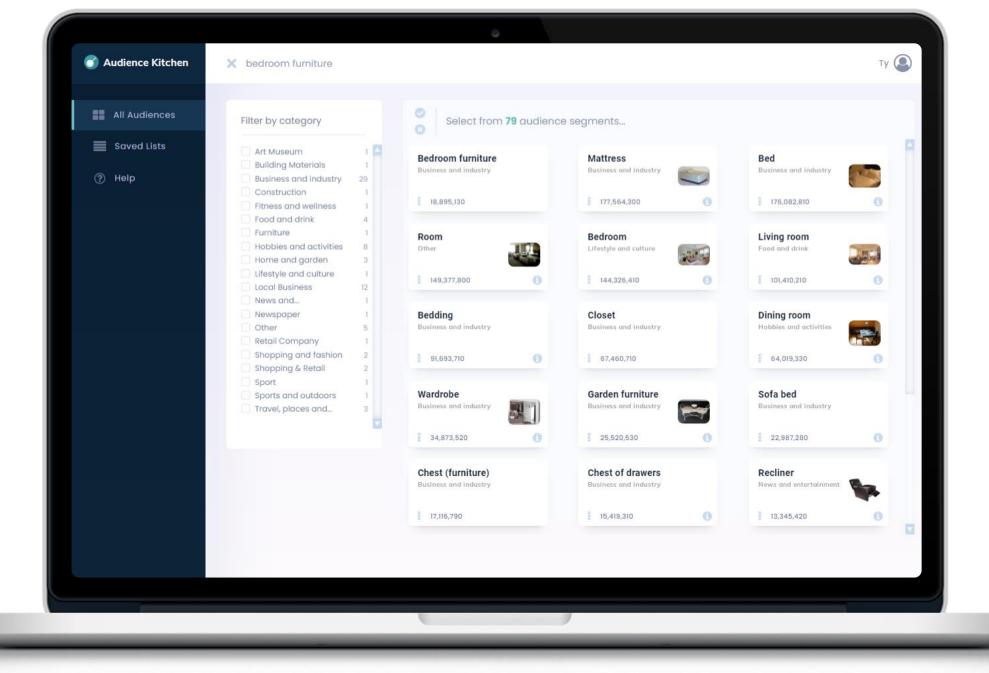

# Audience Kitchen unlocks the universe of targeting options in Facebook & Instagram

Verified Targetable in Facebook

Marketers of any kind – brands, agencies & even freelancers – can **upgrade their audience targeting strategy** in minutes

### How it works

Find target audiences

Search Browse **Export** your ideal segments

Copy to Clipboard Download to CSV **Target** in Facebook and Instagram

Paste into Your Facebook Ad Sets