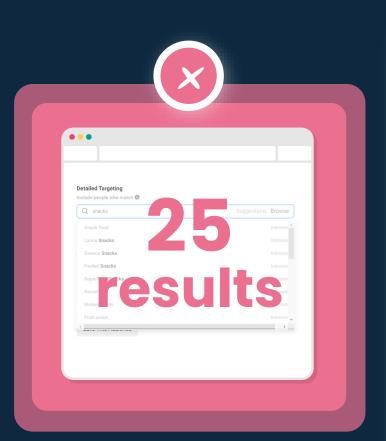

### Let's pretend we're a snack food brand...

In Facebook's interface, a search for "snacks" returns only 25 results

In Audience Kitchen, the same search reveals 16x more opportunities