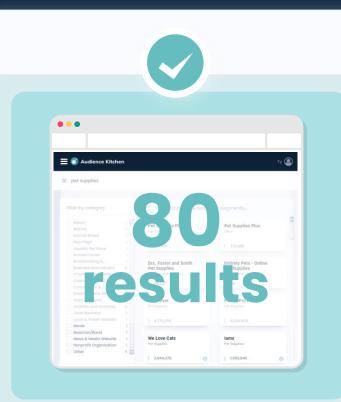

#### Let's pretend we're a pet store...

In Facebook's interface, a search for "pet supplies" returns only 6 results

In Audience Kitchen, the same search reveals 13x more opportunities